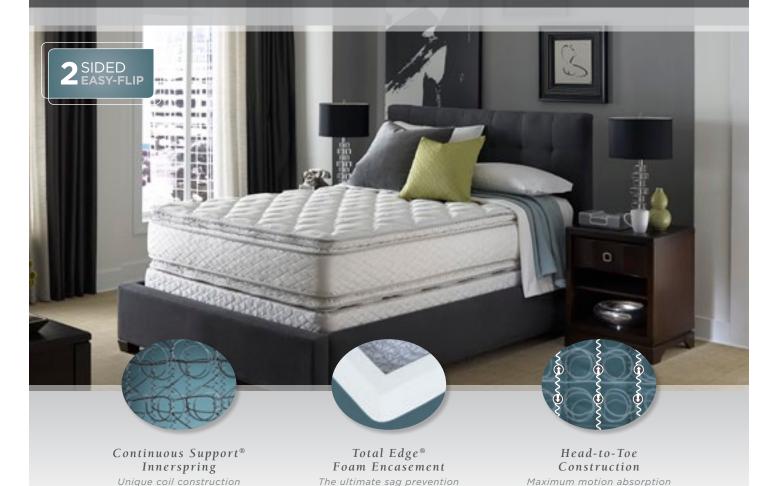

#### **INNERSPRING**

- 800 14 <sup>3</sup>/<sub>4</sub> Gauge
- Continuous Wire Unit
- 9 Gauge Border Wire
- Posturized Center Third
- Total Edge® Foam Encasement
- Head-to-Toe Helicals